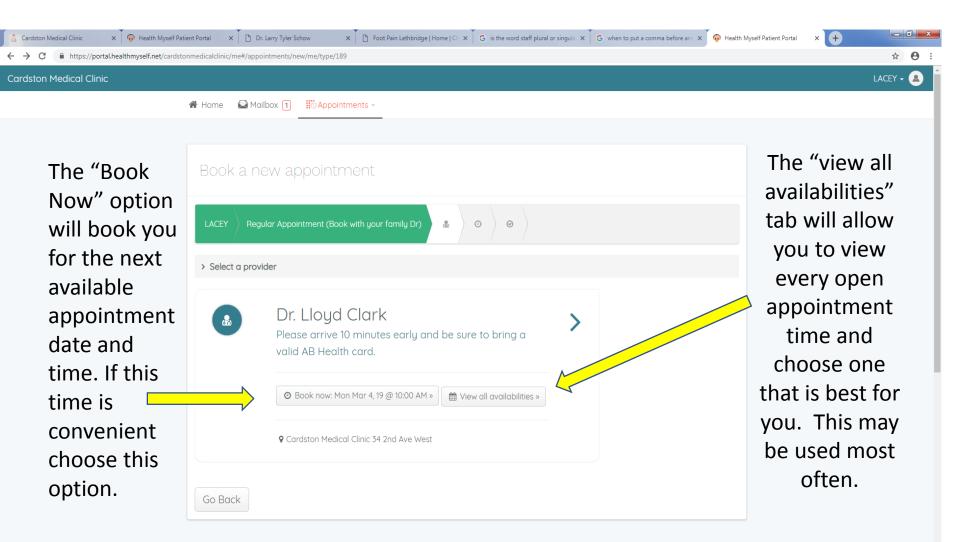

To make a new appointment, click on the blue "Book Appointment" button and choose the "Book New Appointment" option.

| 👰 Health Myself Patient Portal 🛛 🗙 🕂 |                      |                                | A Real Conclusion Primarilan |  | _ <b>0</b> _ X |
|--------------------------------------|----------------------|--------------------------------|------------------------------|--|----------------|
|                                      |                      |                                |                              |  |                |
| Cardston Medical Clinic              |                      |                                |                              |  | Andrew - 💄     |
|                                      | 🕈 Home 🛛 Mailbox 👍   | 🛗 Appointments 👻               |                              |  |                |
|                                      |                      | D Past Appointments            |                              |  |                |
|                                      | Book Appointment     | Upcoming Appointments          |                              |  |                |
|                                      |                      | 🗄 Book New Appointment         |                              |  |                |
|                                      | Upcoming App         | pointments                     |                              |  |                |
|                                      | You do not currently | have any upcoming appointments |                              |  |                |
|                                      |                      |                                |                              |  |                |
|                                      |                      |                                |                              |  |                |