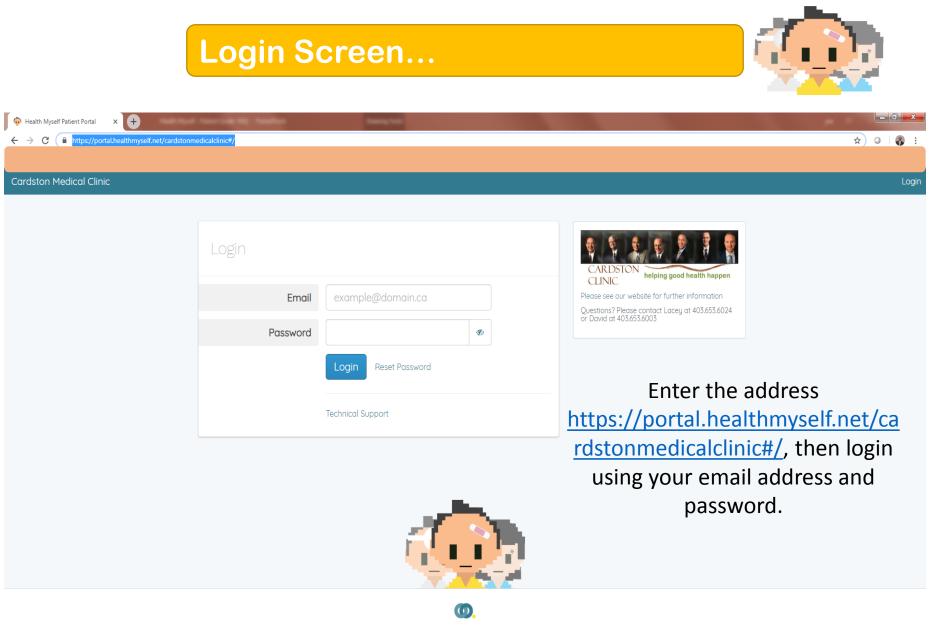

How do I get back to the portal when I need to return to book appointments and communicate? The easiest way to return to the portal is by saving the link to your "favorites" on your mobile device, or by "bookmarking" it on your desktop computer. Another option is to enter the web address into your browser. The web address is

<u>https://portal.healthmyself.net/cardstonmedicalclinic/login#/</u> Again, if you would like help with this we would be pleased to assist you!

Health Myself Inc. © 2019 Terms of Use | Privacy Policy | Support