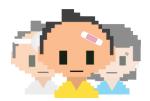

How do I get back to the portal when I need to return to book appointments and communicate? The easiest way to return to the portal is by saving the link to your "favorites" on your mobile device, or by "bookmarking" it on your desktop computer. Another option is to enter the web address into your browser. The web address is