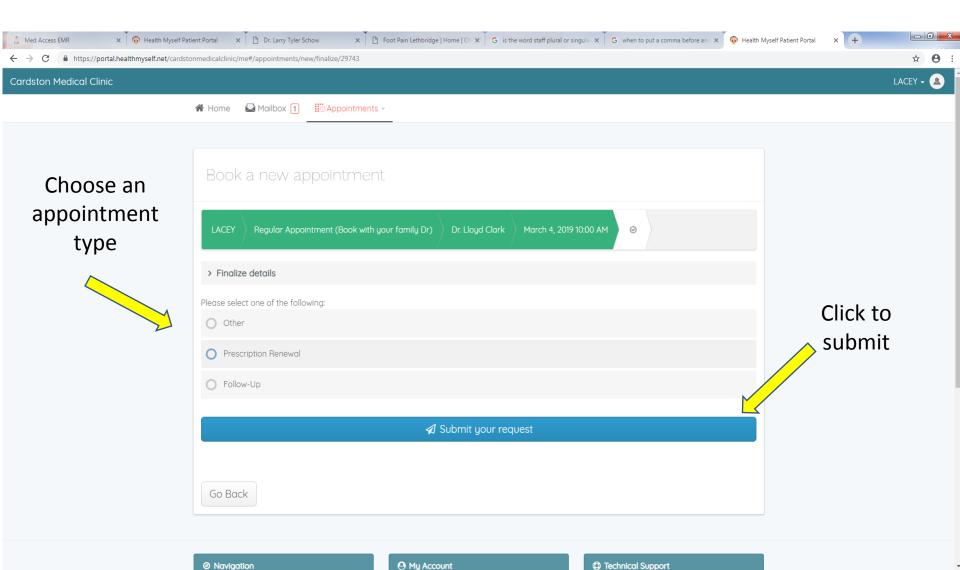

X 🗄 🛛 🗗 🎴

w

2

0

Choose an appointment type. If you choose "Regular Appointment," "Drivers Medical," or "Physical" the appointment will default to your family Dr. If you click on "All DR Access," you can choose from any of the doctors in the clinic.

## If you selected "View all availabilities" you may now select a date and time for your appointment.

Finalize the details of your appointment by choosing the appointment type and clicking on the blue "submit your request" button.