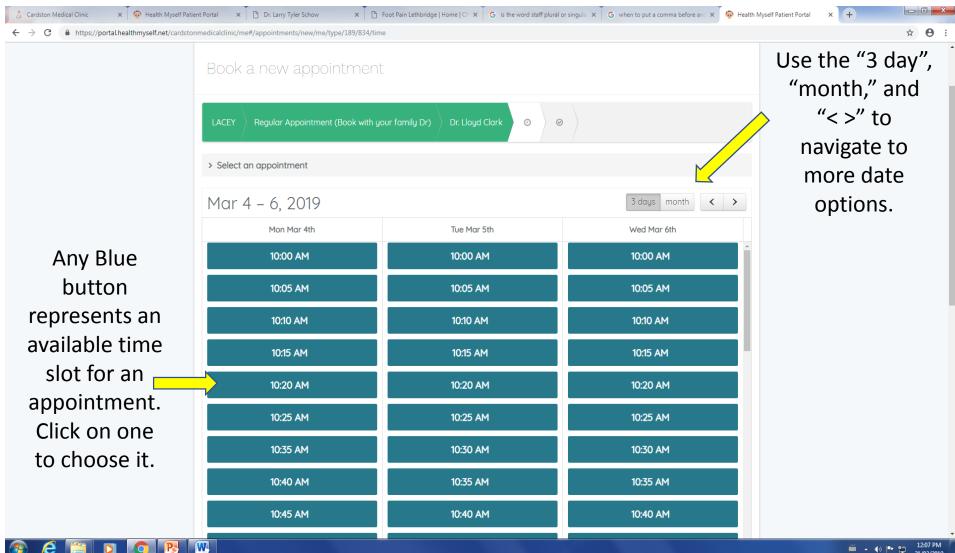

## If you selected "View all availabilities" you may now select a date and time for your appointment.

Finalize the details of your appointment by choosing the appointment type and clicking on the blue "submit your request" button.